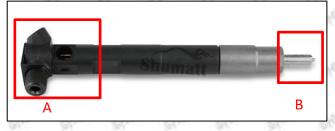

#### 2.1.28231014 Injector's Part Number Location

1) E.g.: The injector part number see as follows

| No.      | Name                      |
|----------|---------------------------|
| 200 Dec. | brand, logo, part number, |
| A        | series number             |
| B        | nozzle part number        |