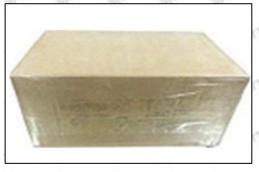

## 3.7.28231014 Injector's Packing

**Domestic express packaging:** Usually wrapped in waterproof scotch tape, such as picture No.2. **International express packaging :** Wrapped with waterproof yellow tape After wrapping the black protective film, such as picture No. 3.

A Minors are prohibited from using transparent tape, yellow tape, black wrapping protective film, and white wrapping protective film to avoid personal injury.

Pic No. 2 Domestic express packaging: Wrapped with Transparent tape