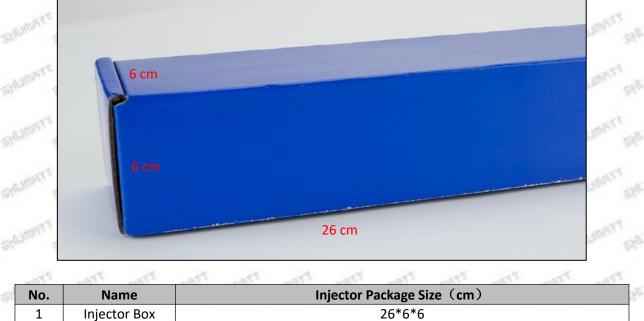

#### 2.1.28231014 Injector's Part Number Location

1) E.g.: The injector part number see as follows

| No.      | Name                      |
|----------|---------------------------|
| 200 Dec. | brand, logo, part number, |
| A        | series number             |
| B        | nozzle part number        |