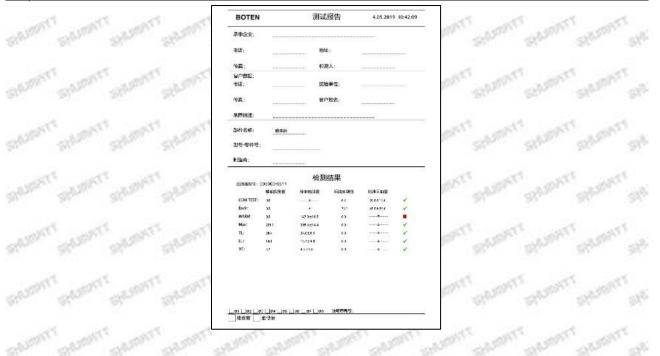

## 1.5.28231014 Injector's Specifications and Dimensions

**Injector Size:** 23cm\*4 cm \*4 cm = 368cm<sup>3</sup> (L\*W\*H=V)

Injector Net Weight: 0.22kg

Gross Weight: 0.26kg

**Package Size:** 26cm\*6 cm \*6 cm = 936 cm<sup>3</sup>

## 1.8.28231014 Injector's Packing List and Package Size

| No.         | star star star                                       | 2                                                                                                   | 3                                                                                            |
|-------------|------------------------------------------------------|-----------------------------------------------------------------------------------------------------|----------------------------------------------------------------------------------------------|
| Image       |                                                      |                                                                                                     |                                                                                              |
| Name        | Fuel Injector                                        | O-Ring                                                                                              | Nozzle Protective Cover Cap                                                                  |
| Description | Fuel injector part number: 28231014                  | Ensure to meet the<br>standard of the sealing<br>performance between the injector<br>and the engine | Protect nozzle holes from<br>being polluted and blocked                                      |
| No.         | 4                                                    | 5                                                                                                   | 6                                                                                            |
| Image       |                                                      |                                                                                                     | 20<br>07<br>07<br>20<br>20<br>20<br>20<br>20<br>20<br>20<br>20<br>20<br>20<br>20<br>20<br>20 |
| Name        | Injector House Protective Cover Cap                  | Solenoid Valve Protective Cap                                                                       | VCI Anti-rust Bag                                                                            |
| Description | Protect oil inlet from<br>being polluted and blocked | Protect the solenoid valve body and<br>terminals from being damaged by<br>external forces           | Prevent fuel injector from<br>rusting                                                        |