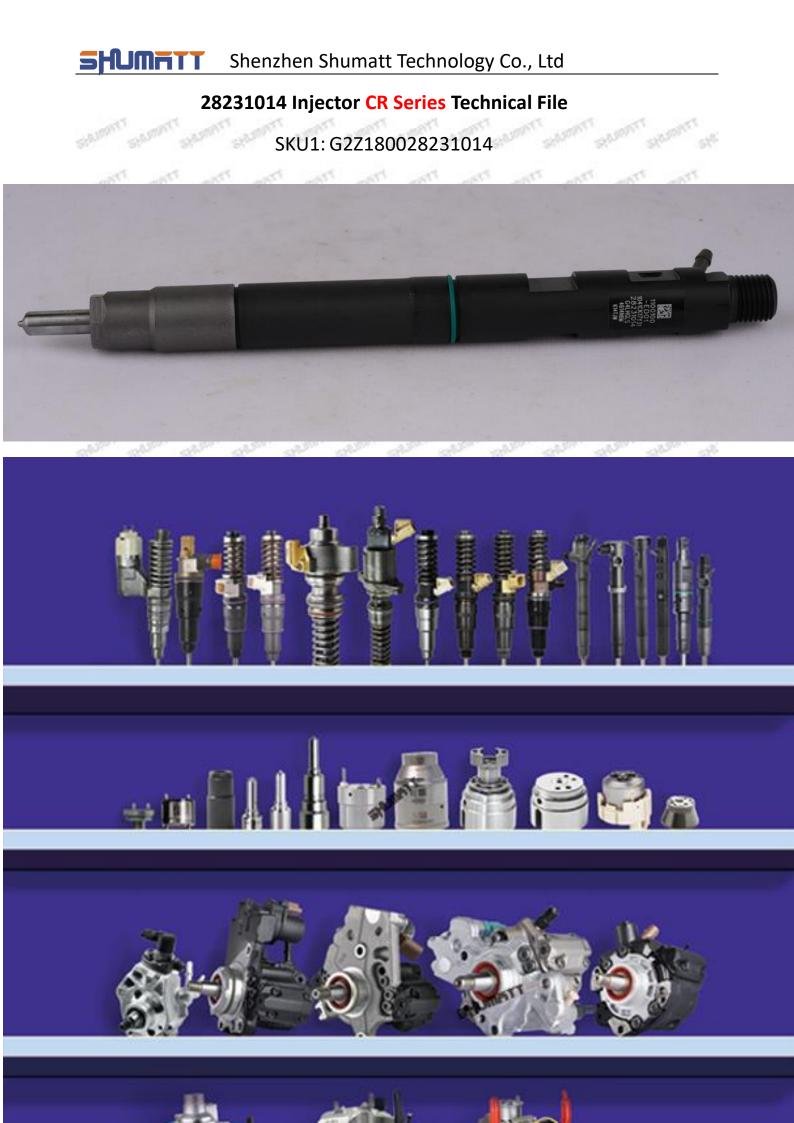

## 28231014 Injector CR Series Technical File

## 1.1. 28231014 Injector's Basic Information

| 1.1. 202510111 | 11. 2023 TOTT Injector 3 Dasie information                               |  |  |  |  |  |
|----------------|--------------------------------------------------------------------------|--|--|--|--|--|
| Title          | China made new high quality diesel injector 28231014 OE No. 1100100-ED01 |  |  |  |  |  |
| SKU1           | G2Z180028231014                                                          |  |  |  |  |  |