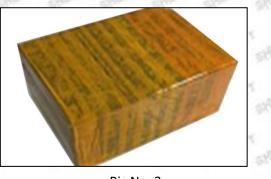

## 3.7.28231014 Injector's Packing

**Domestic express packaging:** Usually wrapped in waterproof scotch tape, such as picture No.2. **International express packaging :** Wrapped with waterproof yellow tape After wrapping the black protective film, such as picture No. 3.

Pic No. 3 International express packaging: Wrapped with yellow tape after wrapping black protective film

Mob/WhatsApp: +86 13410541523 Email : <u>ruby@shumatt.com</u> © 2022 Shenzhen Shumatt Technology Co., Ltd