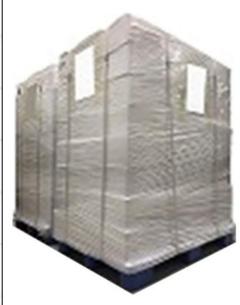

**Pallet Shipping :** Use fumigation free and recycling trays that meet export requirements, and use white wrapping protective film to wrap and bind with cable ties for the outside, such as picture No. 4, also, the products can be packaged according to customers' requirements.

#### Pic No. 4

**Pallet Shipping:** Use pallet that meet export requirements, and use white wrapping protective film to wrap and bind with cable ties